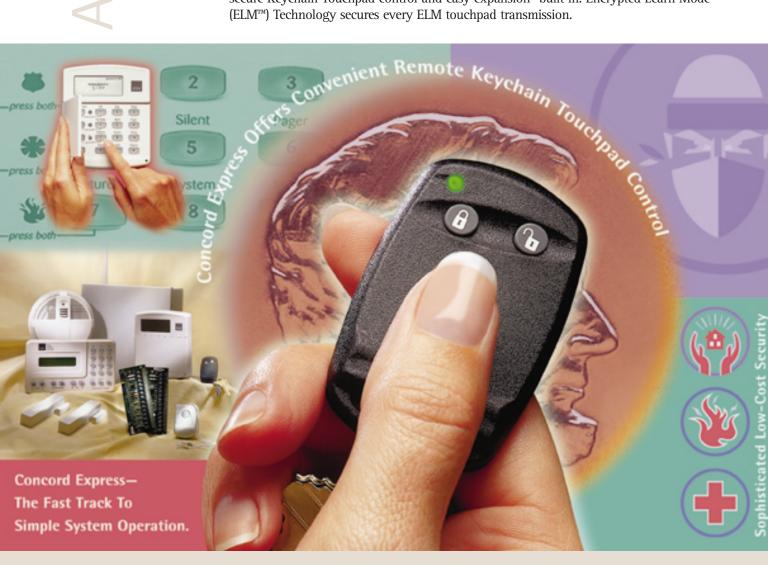

The powerful new Concord Express offers a range of features designed to monitor your home and warn you of intrusion, fire, and potential environmental damage. Designed for maximum convenience, Concord Express is easier to use—and easier to expand—than any system in its class. Concord Express responds to the network of sensors you and your security dealer decide is best suited to your home and lifestyle. You get the added safety of secure Keychain Touchpad control and easy expansion—built in. Encrypted Learn Mode<sup>TM</sup> (ELM<sup>TM</sup>) Technology secures every ELM touchpad transmission.

## Concord Express delivers affordable security and convenience

CONVENIENT KEYCHAIN TOUCHPADS

Concord Express is the ideal combination of affordability and protection, guarding your home and family against intrusion and fire 24 hours a day. And the system is very easy to operate because remote Keychain Touchpads give you simple on/off control.

And Concord Express gives you the choice to design a system to meet your exact needs and budget. Concord Express can respond to hardwire or wireless sensors, so it's easier than ever to expand your system when the time is right for you. Add a smoke detector in the basement or to the baby's room. Family members can't remember access codes? Code-free Keychain Touchpads make system operation easy for everyone.